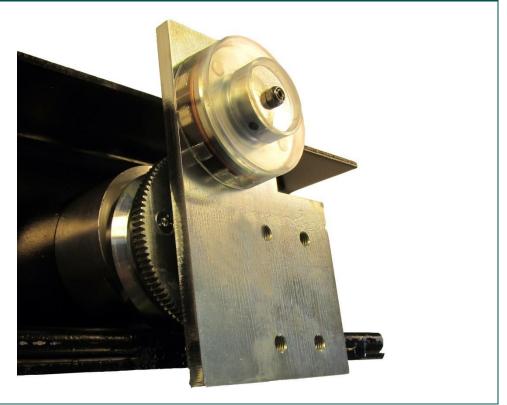

# **DALMATIC EDDY CURRENT BRAKE**

# **TYPE JE5-26-JKH**

#### **OPERATING DESCRIPTION**

The Fire Roller Gate can be held open by an electric magnet. By signal from the fire alarm or by power failure the magnet is disconnected, and the gate closes by a counter weight or similar.

The Eddy Current Brake, limits the closing speed. The built-in freewheeling disconnects the brake when the door opens.

As the Eddy Current Brake works by permanent magnets and not by friction, the brake capability will never wear out.