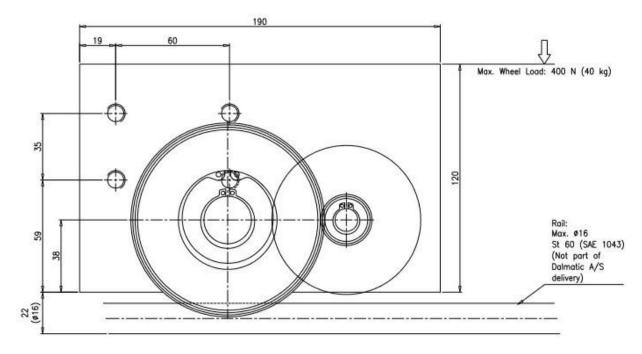

## DIMENSIONS

#### Item no: 90000973

DALMATIC A/S LÆGÅRDSVEJ9 DK 8520 LYSTRUP PHONE +45 70 23 16 66 WWW.DALMATIC.COM