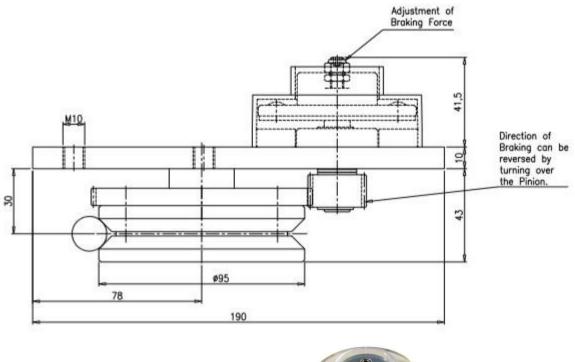

## DIMENSIONS

#### Item no: 90000973

DALMATIC A/S LÆGÅRDSVEJ9 DK 8520 LYSTRUP PHONE +45 70 23 16 66 WWW.DALMATIC.COM