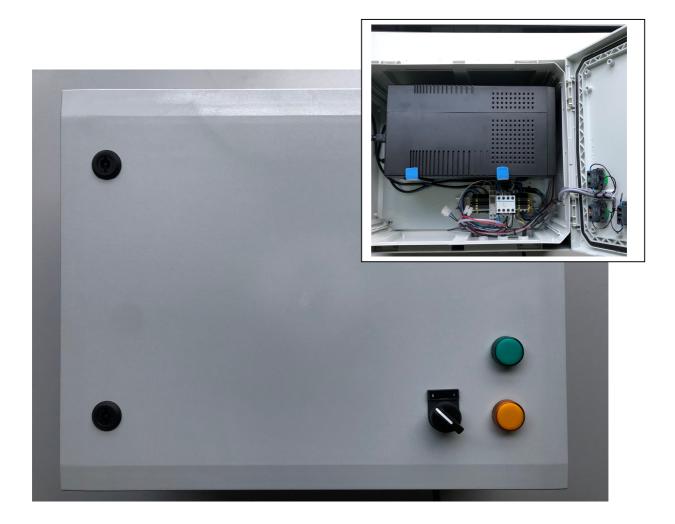

## 230 VAC UPS for sectional door operation

This comfort UPS is used for operating e.g. a sectional door controller (230 VAC single phase)

It is installed between the existing mains power output and the door controller. In case of a power failure, the product goes into standby mode (no lights on the front).

When the turn switch on the lid is activated, the UPS starts up and provides 230 VAC to the door controller. It may also provide the controller an "open" signal. After 3 minutes the UPS returns into standby mode (can be reset).

- Green light indicates that mains power is available
- Yellow light indicates the output from the UPS is available
- Auto shutdown in the event of mains failure (no light)
- 230 VAC 2000VA -1400W
- Pure sinewave output making it perfect for supporting critical loads